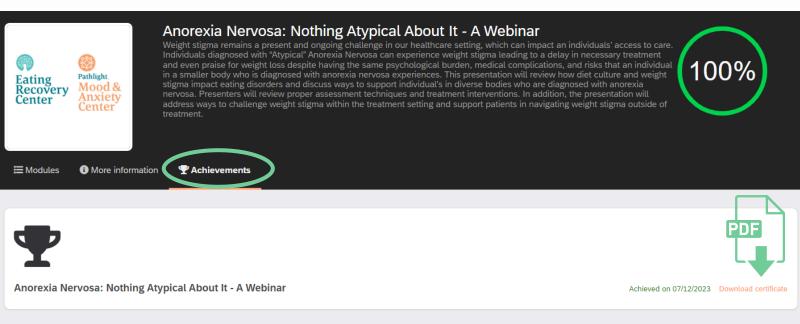

# **7** Complete Course Modules

Once you have completed the modules, a green circle with 100% will appear on the right side of the course homepage. Click the Achievements Tab to download your certificate!

# **B** Downloading Certificates

FOR SUPPORT: EMAIL

### **Previous Course Achievements**

All course certificates can be found under the Achievements tab at the top left corner of the portal screen.

Here you can view and download any course certificate a PDF.