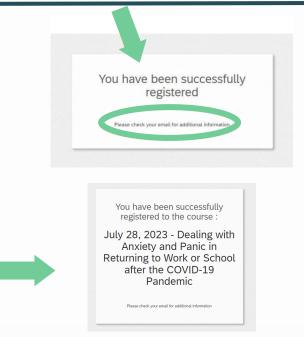

# 2 Check Your Email

**New user?** You will receive an email from ERC Pathlight Continuing Education that will contain your username and links to set up your profile and set your password.

**Existing user?** You will receive a direct link to the course in your inbox.