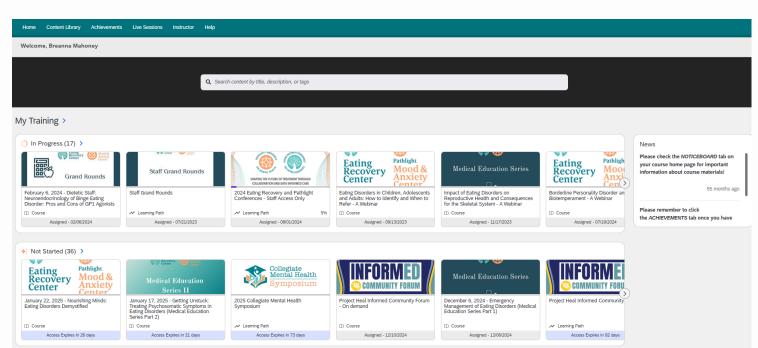

### **3** Homepage View

View 'In Progress' or 'Not Started' Courses here

4 Content Library

The Content Library has over 100 webinars available for self-sign up