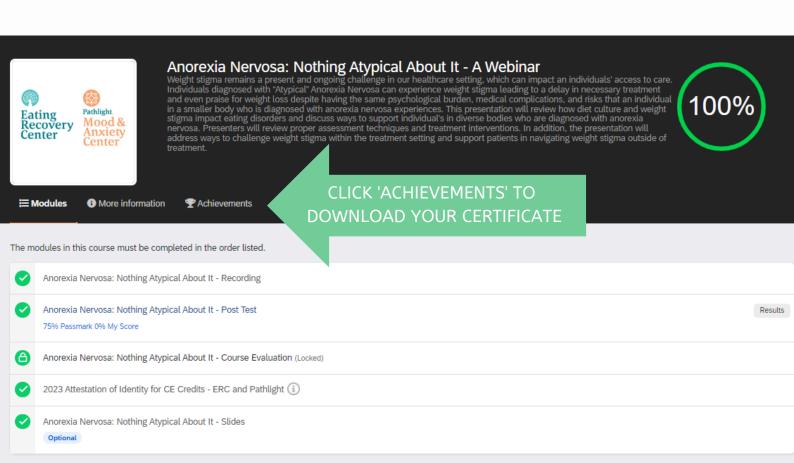

# **7** Complete Course Modules

Once you have completed the modules, a green circle with 100% will appear on the right side of the course homepage. Click the Achievements Tab to download your certificate!