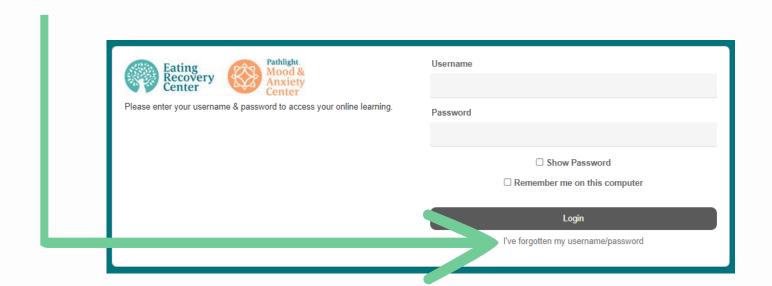

#### **Reset Password:**

To reset your password, click "I've forgotten my username/password" and follow the prompts.

FOR SUPPORT: EMAIL