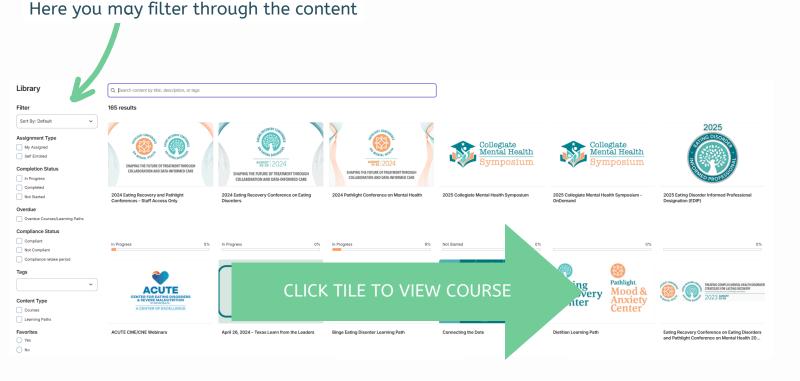

### **3** Homepage View

View 'In Progress' or 'Not Started' Courses here

4 Content Library

The Content Library has over 100 webinars available for self-sign up