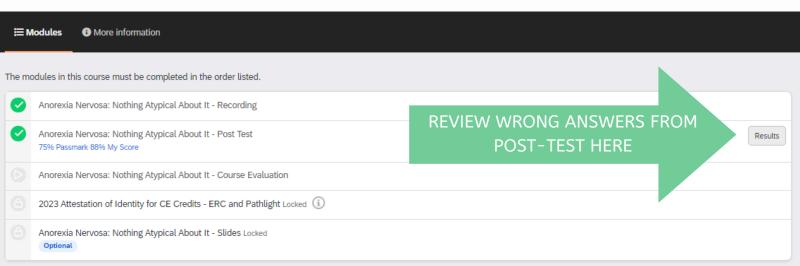

### **Complete Post Test/Review Wrong Answers:**

You may retake the post-test if you did not receive a passing score