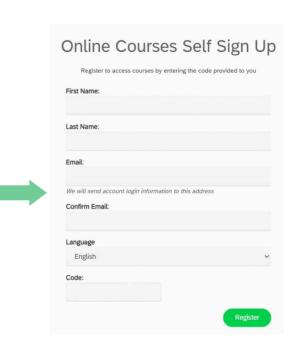

# Accessing CE Portal

**New to the portal?** Complete <u>form</u> to create an account and use code provided. Course will automatically be added to your profile.

**Already have an account?** You will still need to complete this <u>form</u> to add the course to your profile. Please use the code provided.