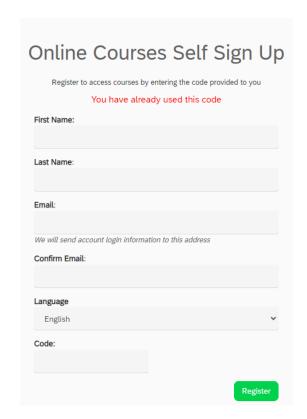

### Code Error:

If you receive the error "You have already used this code", simply <u>login</u> to the portal and search in 'Not Started' or 'In Progress' for the course you are trying to find.