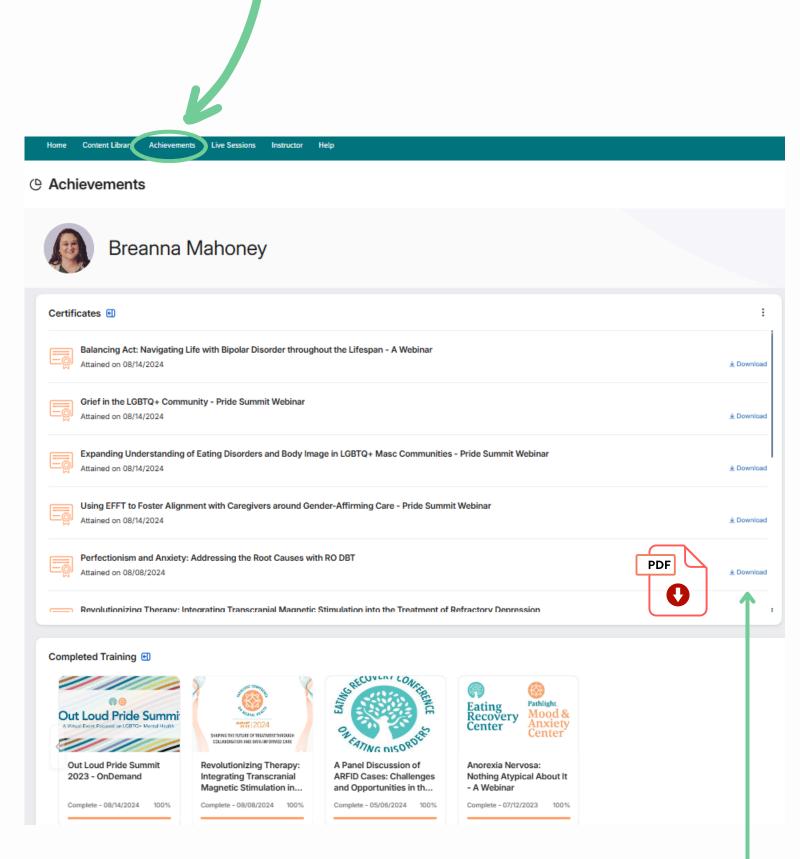

# **7** Complete Course Modules

Once you have completed the modules, a green circle with 100% will appear on the right side of the course homepage. Click the Achievements Tab to download your certificate!

# **B** Downloading Certificates

FOR SUPPORT: EMAIL

### **Previous Course Achievements**

All course certificates can be found under the Achievements tab at the top left corner of the portal screen.

Here you can view and download any course certificate a PDF.